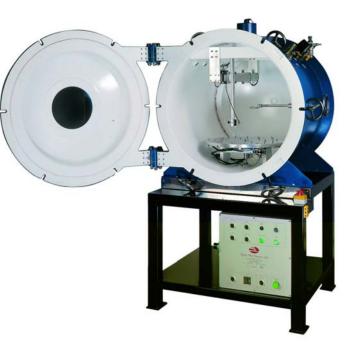

# A RANGE OF CUSTOM DESIGNED VACUUM CHAMBERS

Specifically designed to compliment the Meter Mix® range of dispensing machines, our tailor made vacuum chambers enable us to manufacture complete turnkey systems where the evacuation of air from the component either during or following the dispensing operation is an absolute necessity.

## TYPICAL Applications

- Potting or encapsulation of electronic components
- Casting complex components into moulds
- Oil injection
- Mixing and degassing of pre-mix resin materials

## SYSTEM INTEGRATION

The custom designed vacuum chambers can be interfaced with any metering, mixing or dispensing machine from the Meter Mix® range.

In addition, system integration within the vacuum chamber can include indexing tables, rotary tables or XY units.